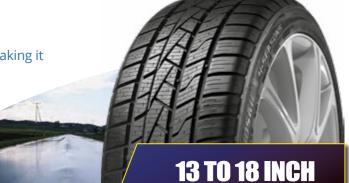

#### 4-SEASONS 🛛 🕸 🖘

- Features 3-Peak Mountain Snow Flake (3PMSF) symbol, making it compliant with European winter tyre legislation.
- A passenger car tyre suitable for all weather conditions.
- Dual compound tread lets you carefree driving in all seasons.