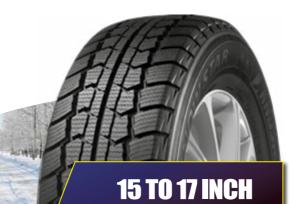

## SNOW STAR 🛛 🗱 🖅

- Lateral grooves deliver high grip and steering stability.
- Central longitudinal groove and 2 zigzag longitudinal grooves can quickly shed water and snow.

CHIN.

• Three wide width grooves for efficient water drainage and extra grip during braking and steering.