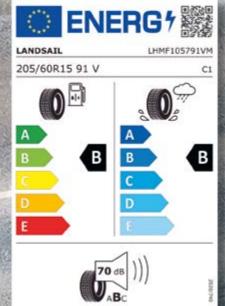

driving and braking behaviour on dry and wet roads.
- It's special 3D design greatly reduces the risk of aquaplaning.
- Special 3D zigzag sipes greatly shorten braking distances.

LS388 🌣 🖘

- The four wide longitudinal grooves ensure fast and effective water drainage while maintaining grip on wet surfaces.
- An optimised tread for mid-range sporty tyres.
- The special shoulder design improves roadholding when cornering.



- Consists of a balanced and optimised profile.
- Continuous longitudinal grooves are connected by angled transverse grooves for fast water drainage.
- The structure of the profile rolling and impact noise effectively.



- Larger grooves for better water drainage.
- Greater contact with the road because of smart tread pattern.
- Special pattern reduces tyre noise.







WWW.LANDSAIL-TYRES.COM











#### LS188+ 🔅 🖘

- Improved grip and aquaplaning resistance.
- Improved stability and handling, also on dry roads.
- Optimised alignment for superior noise reduction.



**14 TO 16 INCH** 

**13 & 14 INCH** 



- · Special micro grooves in the central surface increase road contact, ensuring excellent grip.
- Three wide longitudinal grooves for efficient water drainage, this prevents aquaplaning.
- Deep wide grooves ensure increased mileage.





- Special micro grooves in the central surface increase road contact, ensuring excellent grip.
- Three wide longitudinal grooves for efficient water drainage, this prevents aquaplaning.
- Deep width grooves ensure increased mileage.



- · Optimal traction and control on snow-covered roads.
- 3D sipes provide i