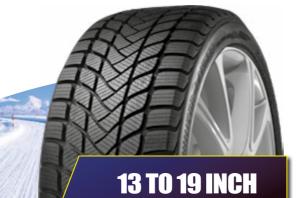

### WINTER STAR 🛛 🗱 🖘

- Small tread openings in the tyre's shoulders prevent aquaplaning.
- Silica rubber compound ensures flexibility even at very low temperatures
- A winter tyre developed for SUV, Pick-up and Crossover.